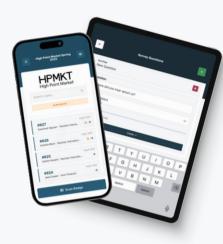

#### LEAD RETRIEVAL MOBILE

THE MOBILE APP OFFERS COMPREHENSIVE EVENT MANAGEMENT FEATURES INCLUDING:

- CUSTOMIZE WITH NOTES, UNLIMITED QUALIFIERS, AND UNLIMITED SURVEYS
- CONTINUOUS SCAN MODE FOR HIGH-TRAFFIC SCENARIOS
- OFFLINE MODE SYNCS WHEN SIGNAL RETURNS SO YOU NEVER MISS A SCAN
- DYNAMIC REPORTING AND LIST EXPORTS IN THE LEADS HUB
- CAN BE USED ON YOUR OWN DEVICE OR ON OUR RENTAL DEVICE

#### LEAD RETRIEVAL WEB

THE WEB VERSION PROVIDES THE FOLLOWING FEATURES IN A BROWSER:

- SEAMLESS INTEGRATION WITH USB BARCODE SCANNERS
- CUSTOMIZE WITH NOTES, UNLIMITED QUALIFIERS, AND UNLIMITED SURVEYS
- CONTINUOUS SCAN MODE FOR HIGH-TRAFFIC SCENARIOS
- DYNAMIC REPORTING AND LIST EXPORTS IN THE LEADS HUB