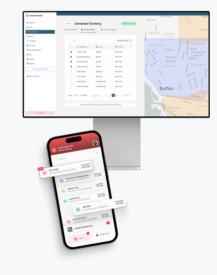

#### **REP ASSIGNMENT TOOL**

THE PLATFORM FEATURES COMPREHENSIVE TERRITORY MANAGEMENT DESIGNED WITH THE HIGH POINT MARKET IN MIND. FEATURES INCLUDE:

- CREATE CUSTOM-DEFINED GEOGRAPHIC ZONES WITH EITHER SINGLE OR MULTI-REP HANDLING
- NOTIFY REPS INSTANTLY THROUGH A CUSTOM APP WITH PUSH NOTIFICATIONS WHEN A LEAD FROM THEIR TERRITORY IS SCANNED
- REPS CAN SET AVAILABILITY
- REPS CAN ACCEPT LEADS VIA POP-UP ALERTS
- REPS CAN SEAMLESSLY MANAGE LEADS ACROSS MULTIPLE COMPANY PROFILES
- REPS CAN VIEW LEADS ACROSS COMPLETE EVENT HISTORY